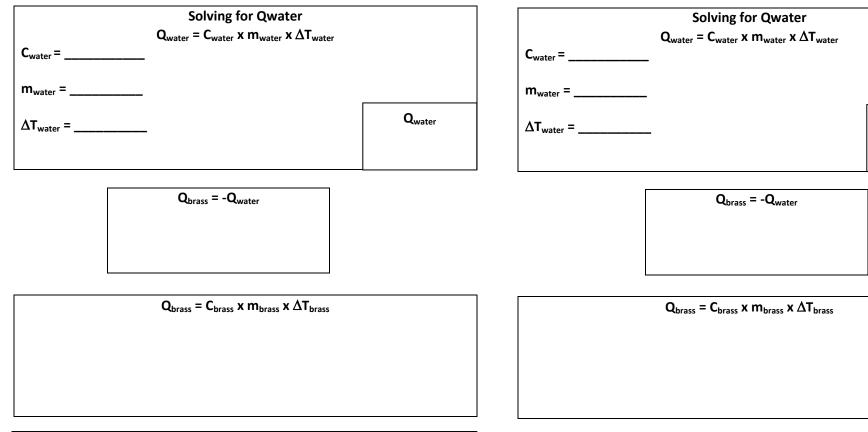

## **Specific Heat of Brass Lab Calculations**

|                                                        | Trial #1 | Trial #2 | Trial #3 | Average |
|--------------------------------------------------------|----------|----------|----------|---------|
| $\Delta T_{water}$ , (T <sub>2</sub> -T <sub>1</sub> ) |          |          |          |         |
| ΔT <sub>brass</sub> , (T <sub>2</sub> -100°C)          |          |          |          |         |