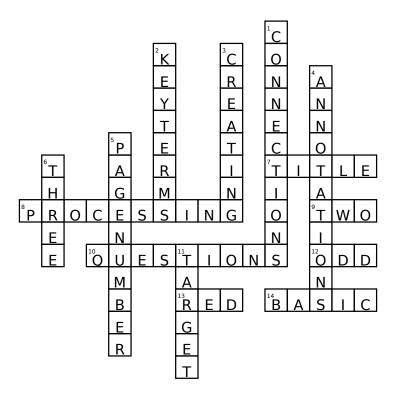

## Down:

- 1. what the C stands for in KCQ Boxes
- 2. what the K stands for in KCQ Boxes
- 3. Level 3 questions are called
- 4. you need to add color \_\_\_\_\_ to your notes
- what you put at the bottom outside corner of every page
- the number of boxes you have to make at the bottom of your paper
- 11. the thing that goes at the top of the right hand pages

## Across:

- something you give your notes so people know what they are about
- 8. Level 2 questions are called
- 9. the number of questions you need to write in your Questions Box
- 10. what the Q stands for in KCQ Boxes
- 12. left side pages are even page numbers but right side pages are \_\_\_\_\_
- 13. the color that the target needs to be
- 14. Level 1 questions are called