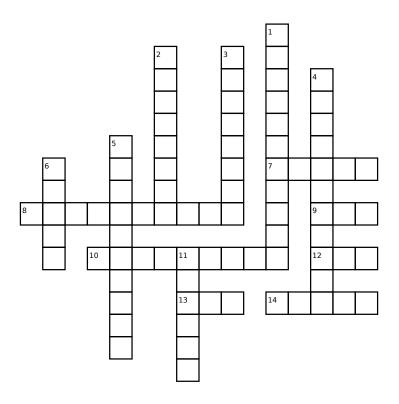

## RIGHT SIDE CROSSWORD

## Down:

- 1. what the C stands for in KCQ Boxes
- 2. what the K stands for in KCQ Boxes
- 3. Level 3 questions are called
- 4. you need to add color \_\_\_\_\_ to your notes
- what you put at the bottom outside corner of every page
- 6. the number of boxes you have to make at the bottom of your paper
- 11. the thing that goes at the top of the right hand pages

## Across:

- 7. something you give your notes so people know what they are about
- 8. Level 2 questions are called
- 9. the number of questions you need to write in your Questions Box
- 10. what the Q stands for in KCQ Boxes
- 12. left side pages are even page numbers but right side pages are \_\_\_\_\_
- 13. the color that the target needs to be
- 14. Level 1 questions are called