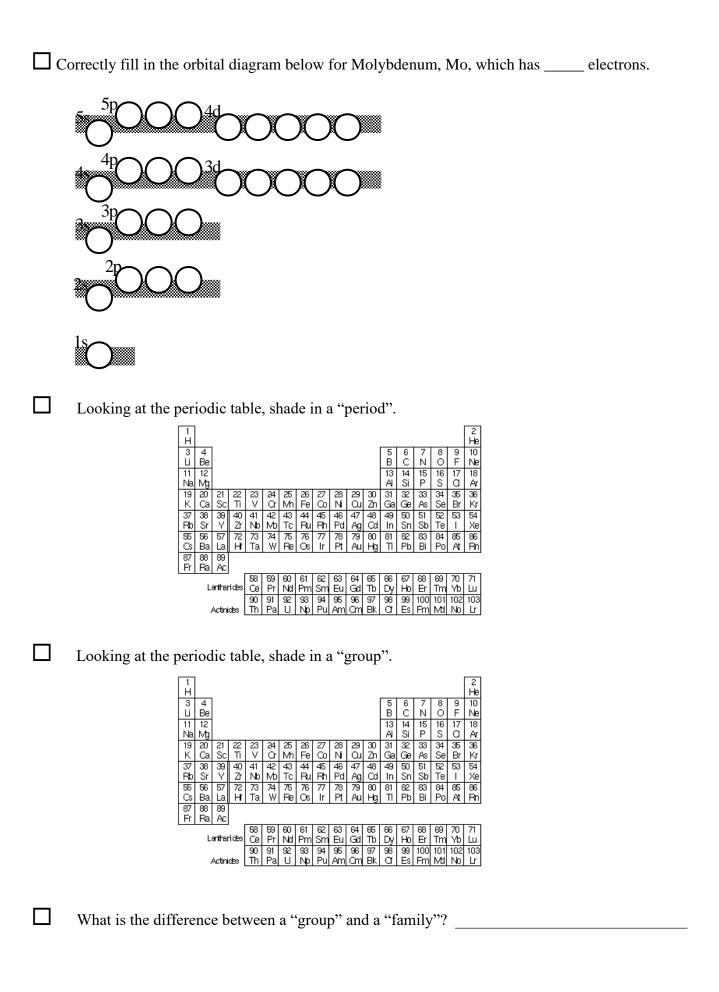

amount of energy</i> ?                                           |
|   | Would Vanadium be considered to be an <u>s-block</u> , <u>p-block</u> , <u>d-block</u> or <u>f-block</u> element? |
|   | Correctly fill in the orbital diagram below for Manganese ion (Mn <sup>2+</sup> ), which has electrons.           |
|   | 4p0003d                                                                                                           |
|   |                                                                                                                   |
|   |                                                                                                                   |
|   |                                                                                                                   |