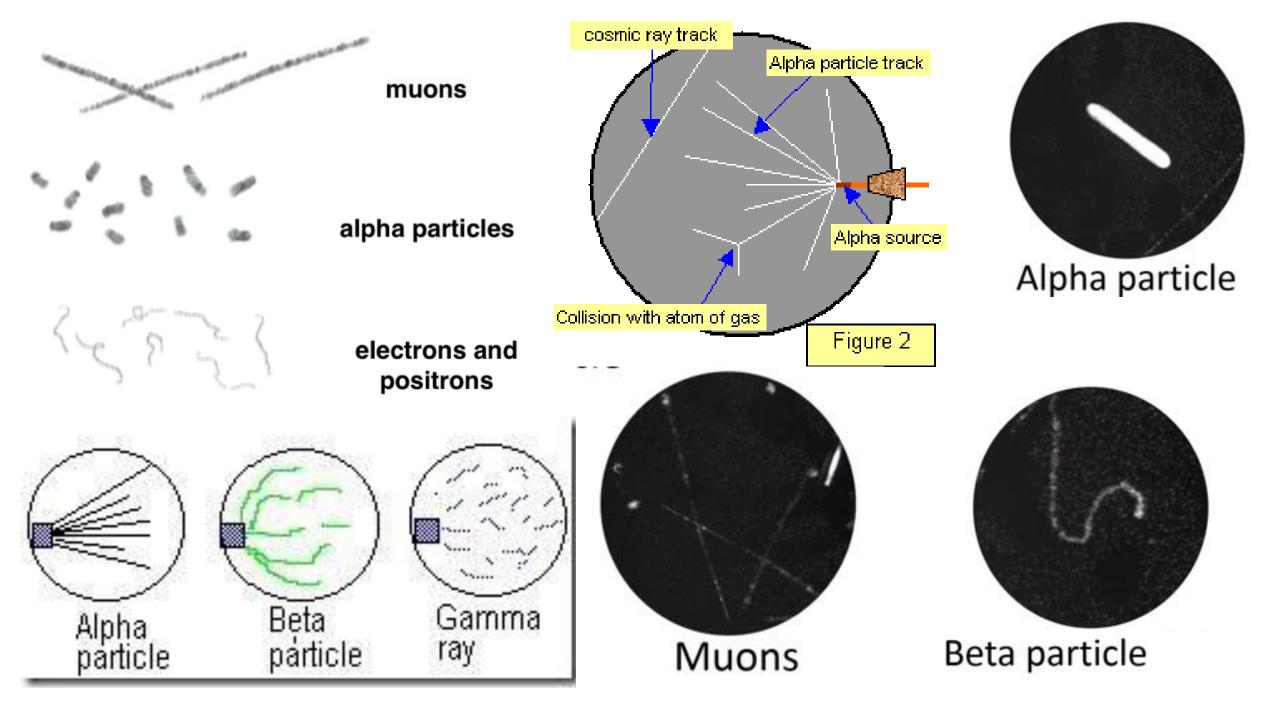

# **CLOUD CHAMBER LINKS and PHOTOS**





## Frost Bite Theater – Jefferson Lab

https://www.youtube.com/watch?v=pewTySxfTQk&feature=youtu.be

# **Harvard Natural Sciences Lecture Demonstration**

https://www.youtube.com/watch?v=e3fi6uyyrEs

# Symmetry Magazine – Building a Cloud Chamber

https://www.symmetrymagazine.org/article/january-2015/how-to-build-your-own-particle-detector

# Neat extension about cosmic rays and how they mess up experiments trying to discover dark matter

#### **Website with information**

https://www.sciencefriday.com/educational-resources/build-a-cloud-chamber/

### **Video**

https://www.youtube.com/watch?v=YxMGWQMoR10&feature=youtu.be